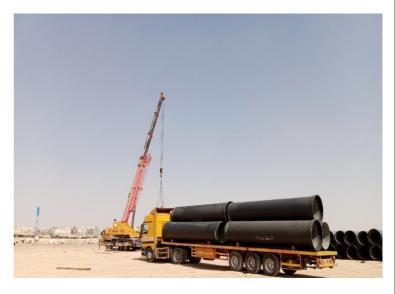

## Transportation of Sewerage Steel Pipe of Abdul Aziz Al Hajaj Contracting Company

We transport at least 700+ Sewerage Concrete-Steel Pipes for Aziz Company from

18 No. Dammam-Riyadh Road to 5 No. Makkah-Riyadh Road, Riyadh.