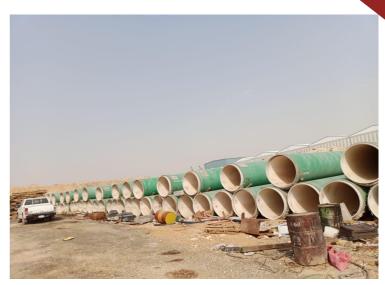

## Transportation of Sewerage Steel Pipe of Abdul Aziz Al Hajaj Contracting Company

We transport at least 700+ Sewerage Concrete-Steel Pipes for Aziz Company from

18 No. Dammam-Riyadh Road to 5 No. Makkah-Riyadh Road, Riyadh.