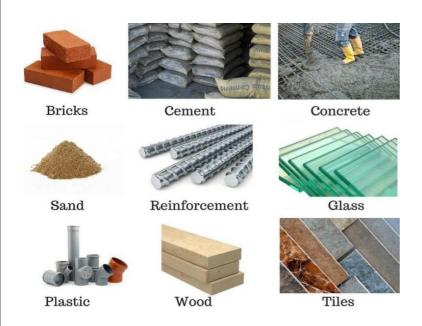

#### 1. Construction Material

Construction projects require a variety of materials to ensure the safety and longevity of the structure. From foundation to finishing touches, each step requires specific materials that meet safety standards. In addition, construction sites can be hazardous places without the proper safety equipment and supplies. As such, it is essential to have a reliable supplier for both construction and safety materials.