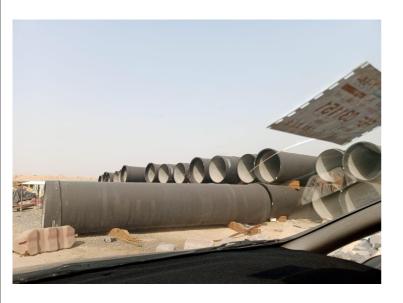

## Transportation of Sewerage Steel Pipe of Abdul Aziz Al Hajaj Contracting Company

We transport at least 700+ Sewerage Concrete-Steel Pipes for Aziz Company from

18 No. Dammam-Riyadh Road to 5 No. Makkah-Riyadh Road, Riyadh.