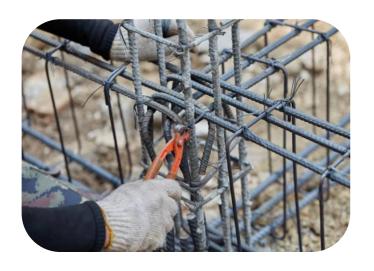

## Manpower Supply 1. Steel Fitter

- •Setting out the work area, following engineering plans.
- •Using hand and power tools to cut and bend bars or mesh.
- •Tying steel reinforcement bars (rebars) to build cages.
- Fitting spacers and chairs (supports)
- •Using rebar to build special casts to keep setting concrete in place.