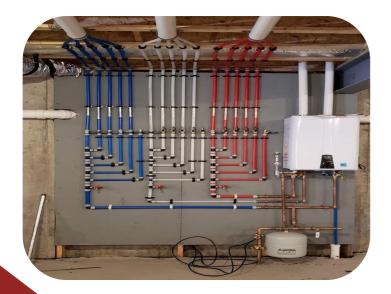

## Manpower Supply 9. Plumber

Install, repair, and maintain pipes, valves, fittings, drainage systems, and fixtures in commercial and residential structures.