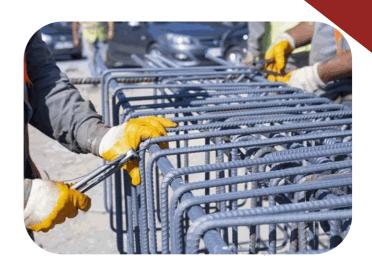

Skilled And Unskilled workforce with a consultative approach and highest level of professionalism.

- Steel Fixer
- Shuttering Carpenter
- Finishing Carpenter
- Mason
- Electrician
- Painter
- Duck Fitter
- Labour / Helper
- Scaffolder
- Plumber
- Drivers For Heavy Vehicles, Equipment