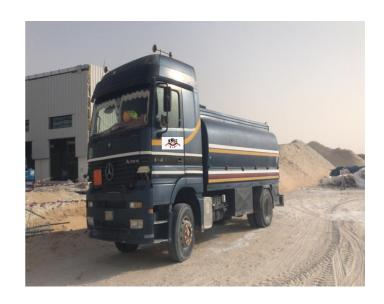

#### **Transport**

- The cabin seats 29 passengers including the driver with enough room between seats.
- We offer servicing for all makes and models of truck, bus, cars, and even motorhomes.
- We provide Salt And Sweet Water Tankers.