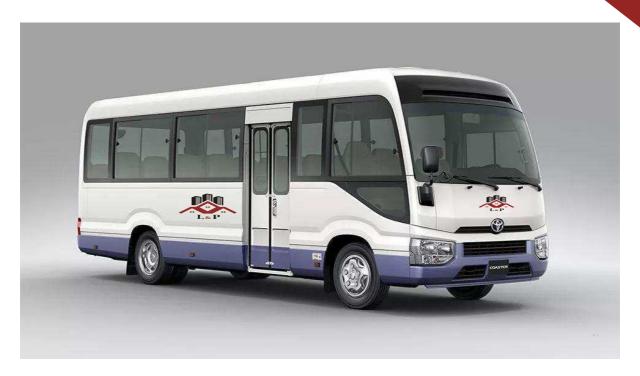

#### **Transport**

- The cabin seats 29 passengers including the driver with enough room between seats.
- We offer servicing for all makes and models of truck, bus, cars, and even motorhomes.
- We provide Salt And Sweet Water Tankers.