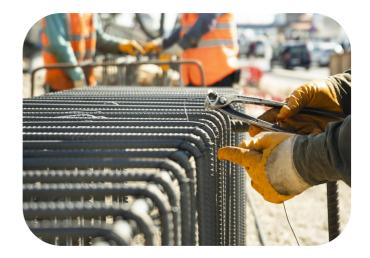

## Manpower Supply 1. Steel Fitter

- •Setting out the work area, following engineering plans.
- •Using hand and power tools to cut and bend bars or mesh.
- •Tying steel reinforcement bars (rebars) to build cages.
- Fitting spacers and chairs (supports)
- •Using rebar to build special casts to keep setting concrete in place.